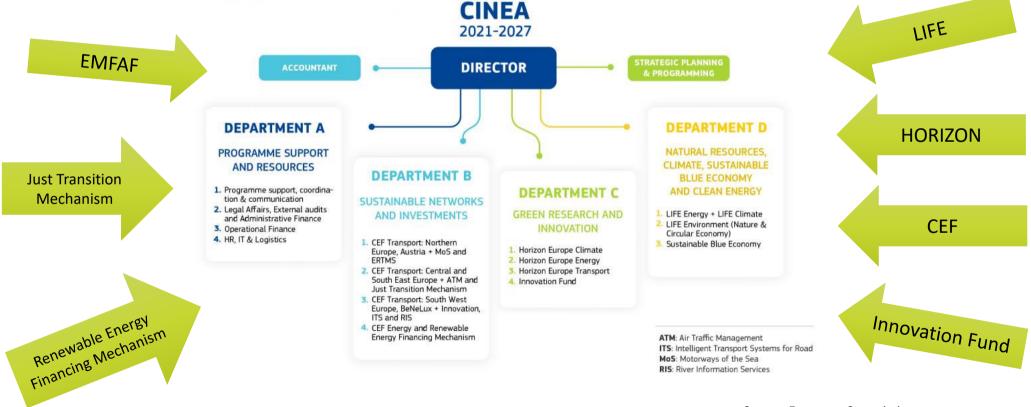

# The European Climate, Environment and Infrastructure Executive Agency (former INEA)

Source: European Commission

Source: European Commission