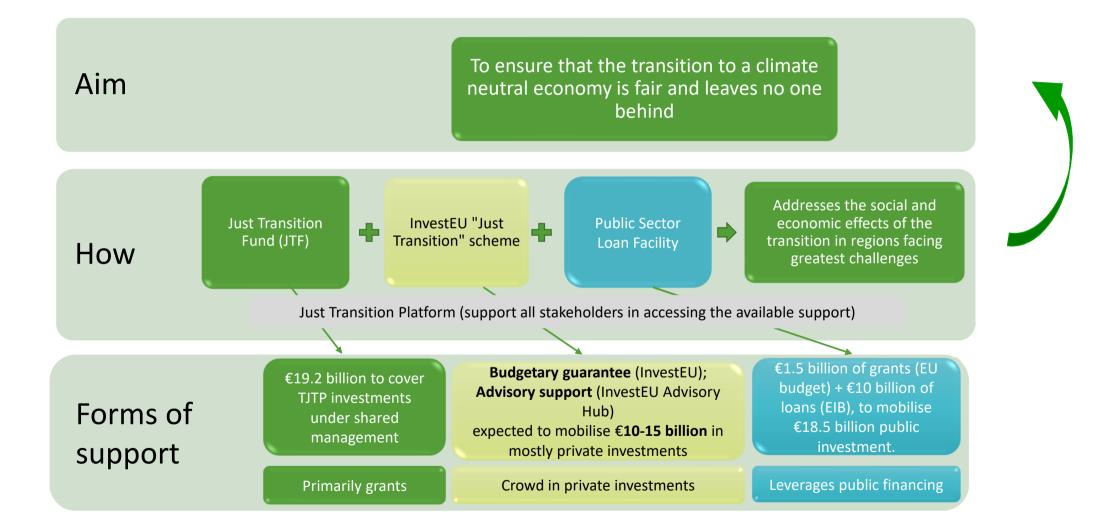

-----------------------|----|
| Types of support €385.8 billion in loans €338 billion in grants temporary recovery instrument |                                                                           |                                                                            |                                                                                                   |    |
| Objectives                                                                                    | S climate<br>neutrality by<br>2050                                        | <u> </u>                                                                   | eating<br>jobs spurring growth<br>the process                                                     |    |

**Six pillars** 



### **Implementation of the RRF**