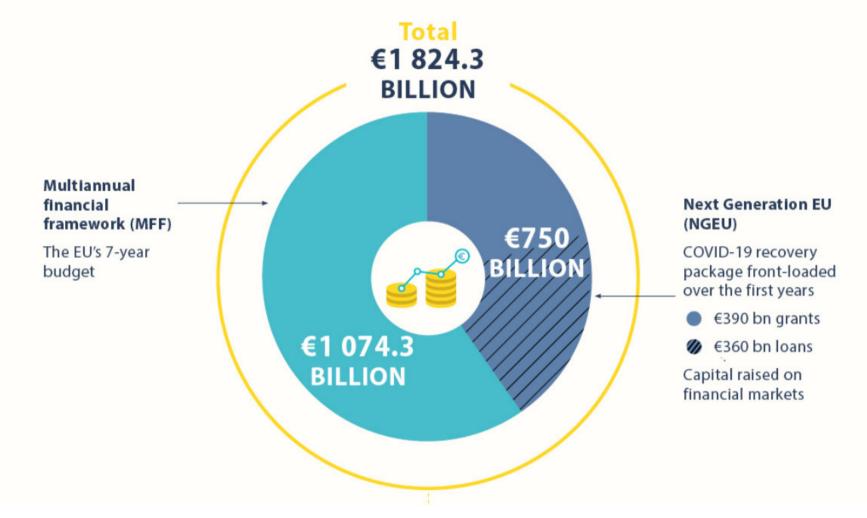

#### **RECOVERY AND RESILIENCE FACILITY (RRF)**

| Aim                                                                                           | mitigate the economic<br>and social impact of the<br>coronavirus pandemic | make European<br>economies and<br>societies more<br>sustainable, resilient | better prepared for the<br>challenges and opportuniti<br>of the green and digital<br>transitions. | es |
|-----------------------------------------------------------------------------------------------|---------------------------------------------------------------------------|----------------------------------------------------------------------------|---------------------------------------------------------------------------------------------------|----|
| Types of support €385.8 billion in loans €338 billion in grants temporary recovery instrument |                                                                           |                                                                            |                                                                                                   |    |
| Objectives                                                                                    | S climate<br>neutrality by<br>2050                                        | <u> </u>                                                                   | eating<br>jobs spurring growth<br>the process                                                     |    |