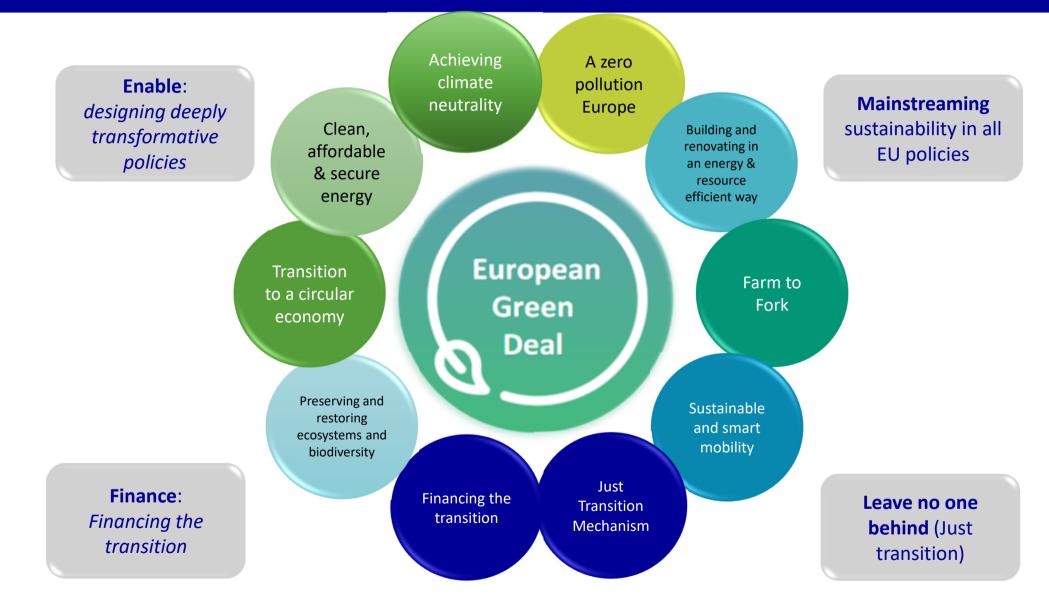

#### **FINANCING THE GREEN DEAL**

**EUROPEAN GREEN DEAL – TIME FRAME** 

\*EU support for each instrument is complemented with other types of support (e.g. national, private, synergies with other instruments etc.)