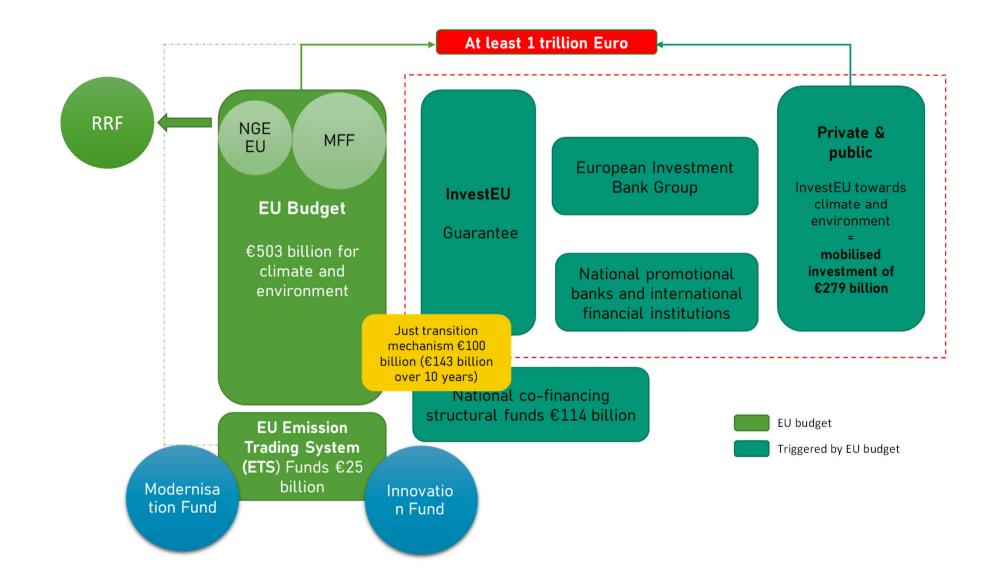

## Überblick über klimarelevante EU-Instrumente 2020+

## Elona Goma

#### **EUROPEAN GREEN DEAL - OVERVIEW**



#### **FINANCING THE GREEN DEAL**



**EUROPEAN GREEN DEAL – TIME FRAME** 



\*EU support for each instrument is complemented with other types of support (e.g. national, private, synergies with other instruments etc.)

#### OVERVIEW OF CLIMATE-RELEVANT EU INSTRUMENTS 2020+



#### MANAGEMENT AND COORDINATION BODIES



# The European Climate, Environment and Infrastructure Executive Agency (former INEA)



Source: European Commission



Source: European Commission

#### **RECOVERY AND RESILIENCE FACILITY (RRF)**



| Aim                                                                                           | mitigate the economic<br>and social impact of the<br>coronavirus pandemic | make European<br>economies and<br>societies more<br>sustainable, resilient | better prepared for the<br>challenges and opportuniti<br>of the green and digital<br>transitions. | es |
|-----------------------------------------------------------------------------------------------|---------------------------------------------------------------------------|----------------------------------------------------------------------------|---------------------------------------------------------------------------------------------------|----|
| Types of support €385.8 billion in loans €338 billion in grants temporary recovery i