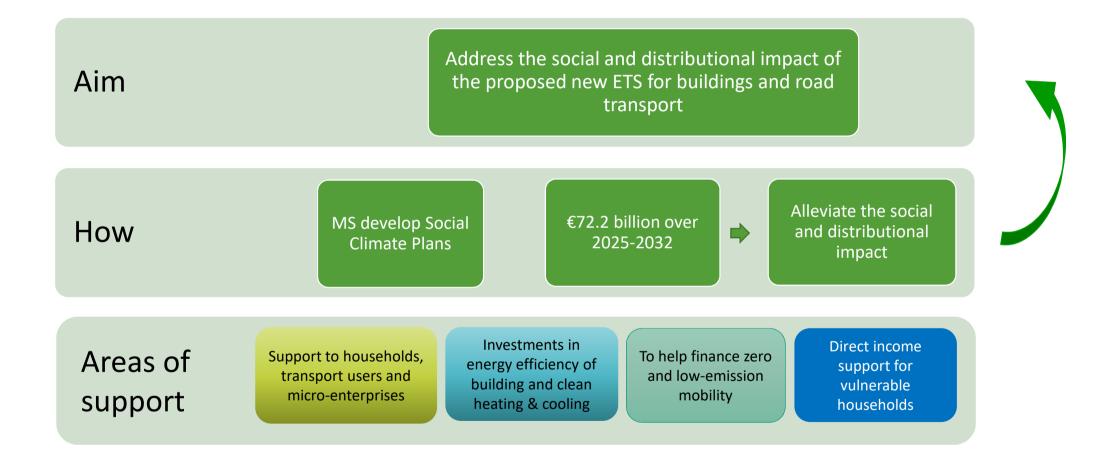

#### **RECOVERY AND RESILIENCE FACILITY (RRF)**

| Aim                                                                                           | mitigate the economic<br>and social impact of the<br>coronavirus pandemic | make European<br>economies and<br>societies more<br>sustainable, resilient | better prepared for the<br>challenges and opportuniti<br>of the green and digital<br>transitions. | es |
|-----------------------------------------------------------------------------------------------|---------------------------------------------------------------------------|----------------------------------------------------------------------------|---------------------------------------------------------------------------------------------------|----|
| Types of support €385.8 billion in loans €338 billion in grants temporary recovery instrument |                                                                           |                                                                            |                                                                                                   |    |
| Objectives                                                                                    | S climate<br>neutrality by<br>2050                                        | <u> </u>                                                                   | eating<br>jobs spurring growth<br>the process                                                     |    |