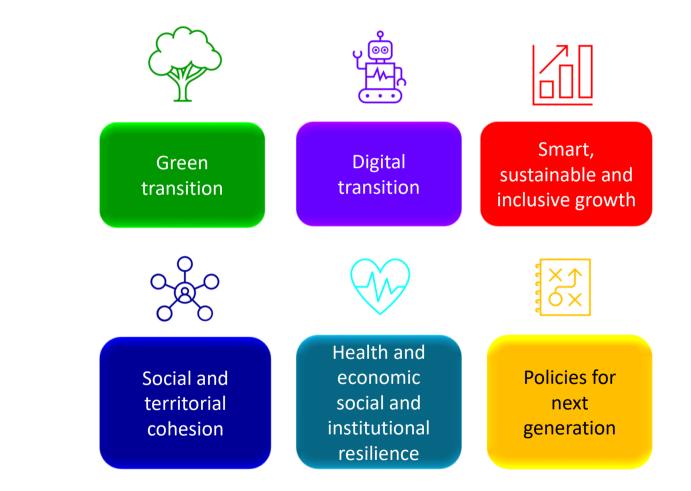

--------------------------------------------------------------|----|
| Types of support €385.8 billion in loans €338 billion in grants temporary recovery instrument |                                                                           |                                                                            |                                                                                                   |    |
| Objectives                                                                                    | S climate<br>neutrality by<br>2050                                        | <u> </u>                                                                   | eating<br>jobs spurring growth<br>the process                                                     |    |

**Six pillars** 



### **Implementation of the RRF**