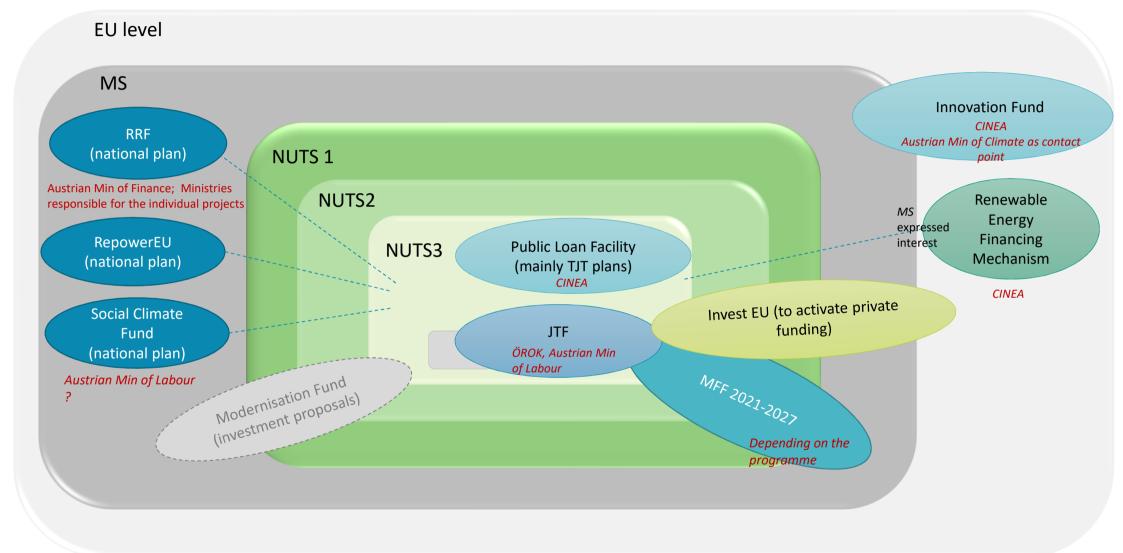

## Überblick über klimarelevante EU-Instrumente 2020+

## Elona Goma

#### **EUROPEAN GREEN DEAL - OVERVIEW**



#### **FINANCING THE GREEN DEAL**



**EUROPEAN GREEN DEAL – TIME FRAME** 



\*EU support for each instrument is complemented with other types of support (e.g. national, private, synergies with other instruments etc.)

#### OVERVIEW OF CLIMATE-RELEVANT EU INSTRUMENTS 2020+



#### MANAGEMENT AND COORDINATION BODIES



# The European Climate, Environment and Infrastructure Executive Agency (former INEA)



Source: European Commission



Source: European Commission

#### **RECOVERY AND RESILIENCE FACILITY (RRF)**



| Aim                                                                                           | mitigate the economic<br>and social impact of the<br>coronavirus pandemic | make European<br>economies and<br>societies more<br>sustainable, resilient | better prepared for the<br>challenges and opportuniti<br>of the green and digital<br>transitions. | es |
|-----------------------------------------------------------------------------------------------|---------------------------------------------------------------------------|---------------------------------------------------------------------