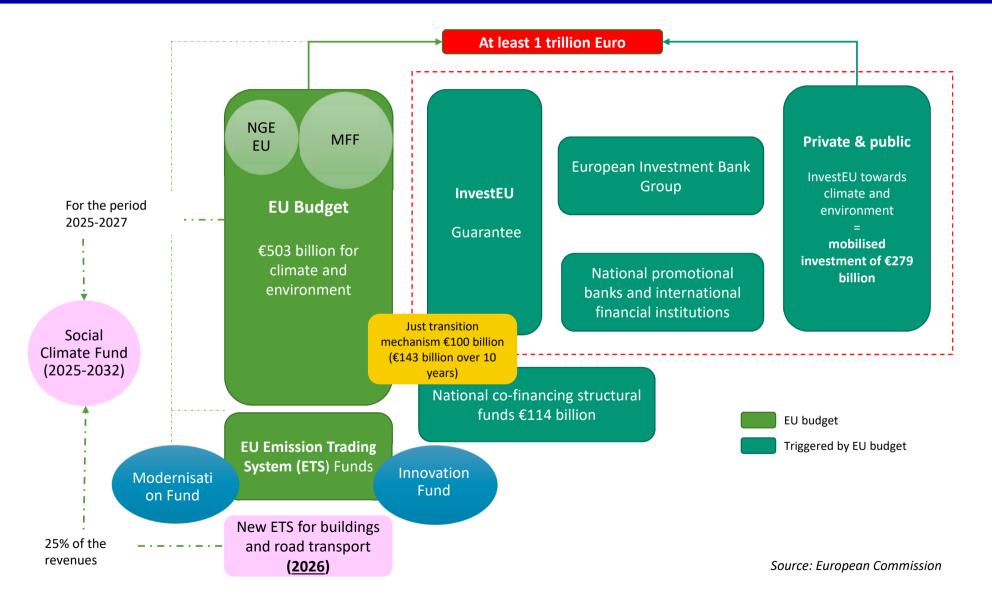

#### **FINANCING THE GREEN DEAL**

**EUROPEAN GREEN DEAL – TIME FRAME** 

\*EU support for each instrument is complemented with other types of support (e.g. national, private, synergies with other instruments etc.)