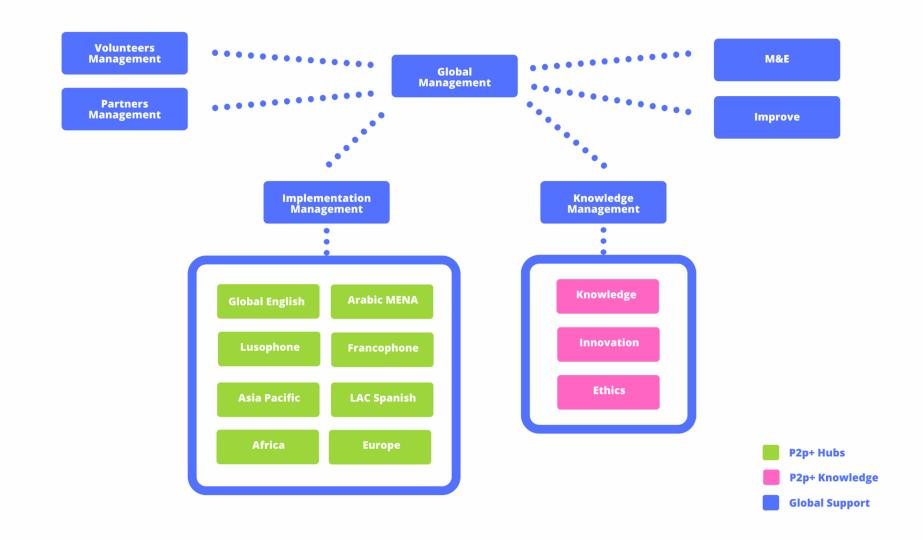

existing M&E resources for YEES



How can P2p+ help me ?



**Portfolio of career tips (**blogs, guide, visuals cards, and videos)



Help line on critical M&E challenges on ethical dilemas and innovative solutions.



The P2p+ spotlight and thematic sessions



A network of colleagues that are going through the same hurdles



YEES
Able to
Start Their
Journey



YEES
Become
Better
Evaluators



Better Evaluation Produced

### Increased Motivation

- VOPEs
- Knowledge
- Networking
- Mentoring
- P2p+ Advisory

# Increased Capacities

- Education
- Trainings
- Competence Frameworks
- P2p+ Advisory

### Practical Experience

- Internships
- On-the-job learning
- Job opportunities

# Values and Standards

- Codes of conduct
- Professional guidelines
- Peer Review
- Mentoring
- P2p+ Advisory



## Where: Hubs





## **Questions & Answers**



## THANK YOU!

p2peval.advisory@gmail.com https://www.p2peval.com